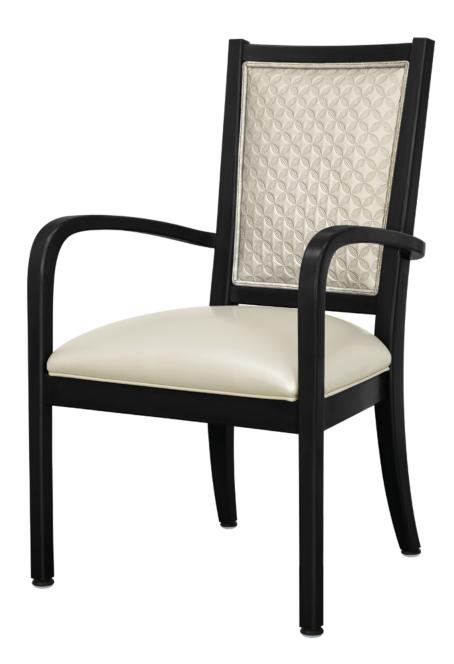

#### adelfia Dining

At the intersection of art and design is the Adelfia chair. The stately structure of its show frame back coupled with the smooth curve of the arms transport this chair to any room; any décor. An optional hand grip is available. Superior cushioning provides uncompromising comfort while the slight flare of the back legs is complimentary to both Adelfia and you.

Model: AD111 23W 24.25D 38.5H 20SW 19SD 19SH 26AH

Durable Finish Kwalu's solid surface (½°" thick) proprietary finish doesn't have any of the drawbacks of wood. The frames are moisture impervious, graffiti-resistant, easy to clean and maintenance-free.