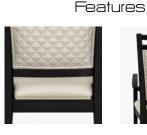

#### adelfia Dining

At the intersection of art and design is the Adelfia chair. The stately structure of its show frame back coupled with the smooth curve of the arms transport this chair to any room; any décor. An optional hand grip is available. Superior cushioning provides uncompromising comfort while the slight flare of the back legs is complimentary to both Adelfia and you.

**Optional Handgrip** Handgrip available and optional.

Optional Casters Optional casters available on front legs only.

**10 Year Warranty** We offer a 10 Year Performance Warranty on both construction and finish, so the product is guaranteed to stay looking like new for 10 years.