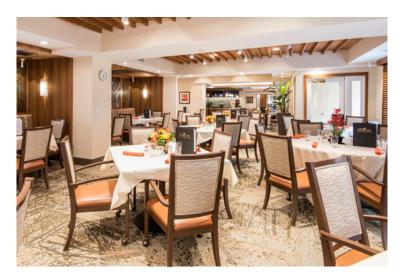

### Dining

#### adelfia Dining

At the intersection of art and design is the Adelfia chair. The stately structure of its show frame back coupled with the smooth curve of the arms transport this chair to any room; any décor. An optional hand grip is available. Superior cushioning provides uncompromising comfort while the slight flare of the back legs is complimentary to both Adelfia and you.